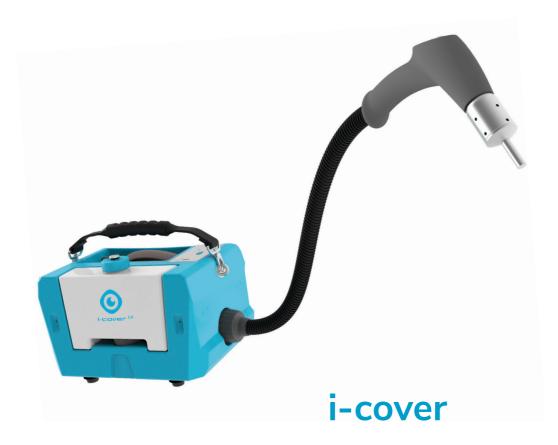

# Battery powered, cold **spray mist** generator

The i-cover 1.0 is an advanced cold mist generator designed to make your disinfecting job fast, efficient, and thorough. In the world after COVID-19 it is critical that we update our cleaning methods to include a disinfecting sprayer. With the i-cover 1.0 unique color coded nozzle system, you always know which nozzle to use for which surface.

#### Easy to use

Four different ways to configure it by hand, shoulder, back and with a trolley. This guarantees better control and excellent ergonomics for the user.