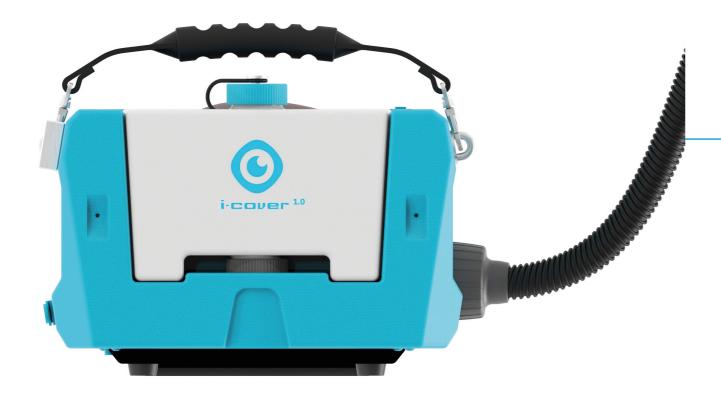

# i-cover 1.0®

Battery powered, cold spray mist generator

# Battery powered, cold **spray mist** generator

The i-cover 1.0 is an advanced cold mist generator designed to make your disinfecting job fast, efficient, and thorough. In the world after COVID-19 it is critical that we update our cleaning methods to include a disinfecting sprayer. With the i-cover 1.0 unique color coded nozzle system, you always know which nozzle to use for which surface.