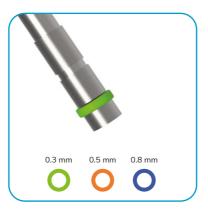

#### Fine tuned nozzles

Multiple nozzles provide fine tuned coverage.

For indoor applications, use the green fine mist nozzle.
For food preparation, use the orange medium mist nozzle.
For outdoors and walls, use the blue coarse mist nozzle.